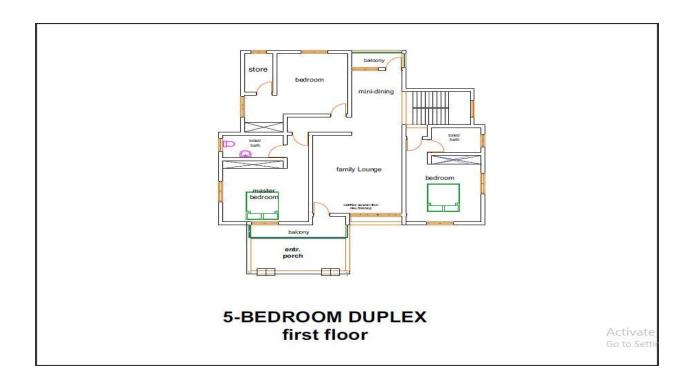

# **SUNRISE VALLEY**

700sqm - 5 Bedroom Duplex - N10, 000, 000 550sqm - 4 Bedroom Bungalow - N6, 500, 000