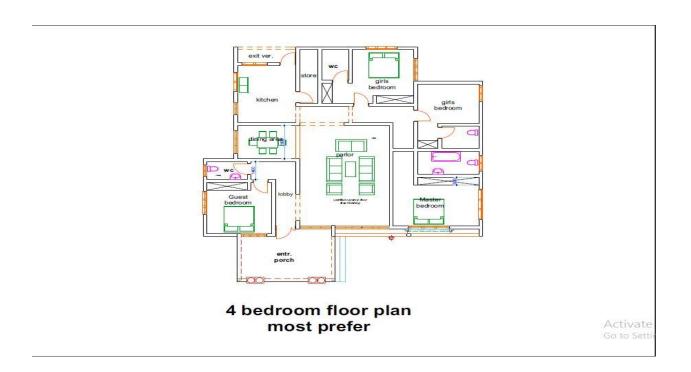

# **SUNRISE VALLEY**

700sqm - 5 Bedroom Duplex - N10, 000, 000 550sqm - 4 Bedroom Bungalow - N6, 500, 000