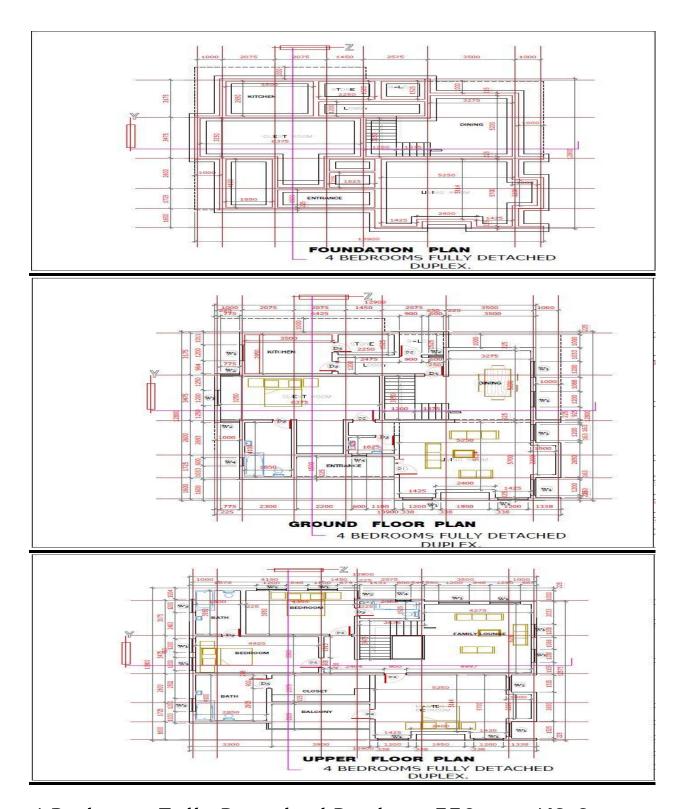

4 Bedroom Bungalows with Penthouse - 450sqm-N2.8m

Infrastructural fee - N1, 500,000

4 Bedroom Fully Detached Duplex - 550sqm -N3.2m Infrastructural fee - N1, 500,000