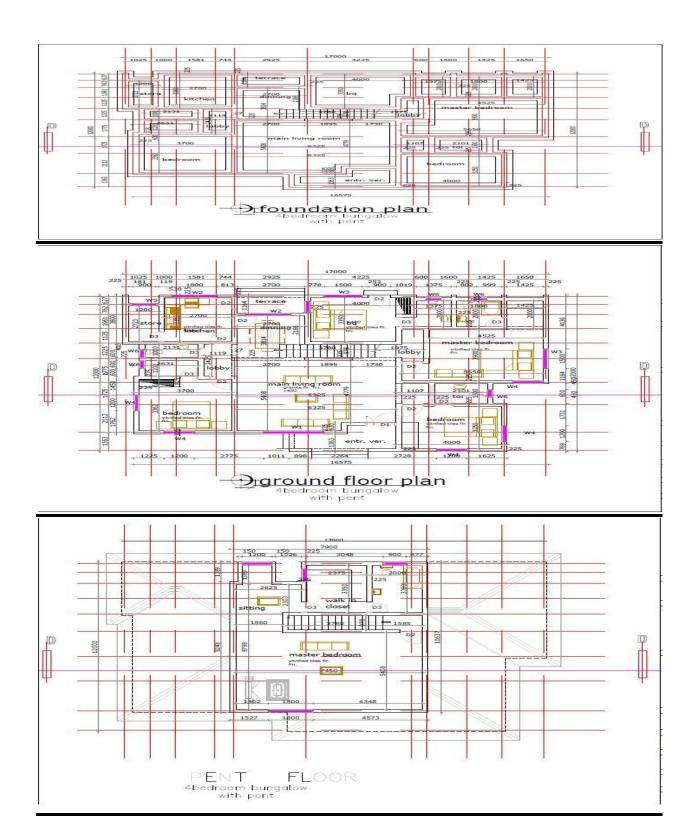

4 Bedroom Bungalows with Penthouse - 450sqm-N2.8m

Infrastructural fee - N1, 500,000

4 Bedroom Fully Detached Duplex - 550sqm -N3.2m Infrastructural fee - N1, 500,000