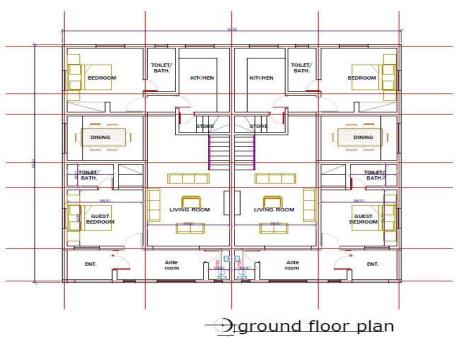

Website: www.citydwellersproperties.com

2 BD Semi Detached Bungalow - 275sqm -N1.8m Infrastructural fee - N1, 500,000

3 Bedroom Bungalows with Penthouse - 350sqm -N2.3m Infrastructural fee - N1, 500,000