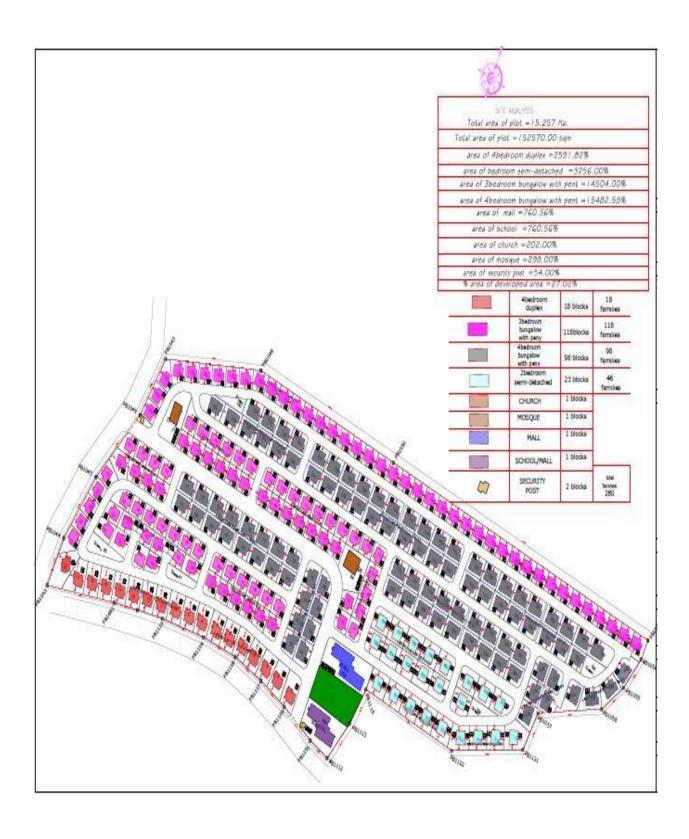

4 Bedroom Bungalows with Penthouse - 450sqm-N2.8m

Infrastructural fee - N1, 500,000

4 Bedroom Fully Detached Duplex - 550sqm -N3.2m Infrastructural fee - N1, 500,000